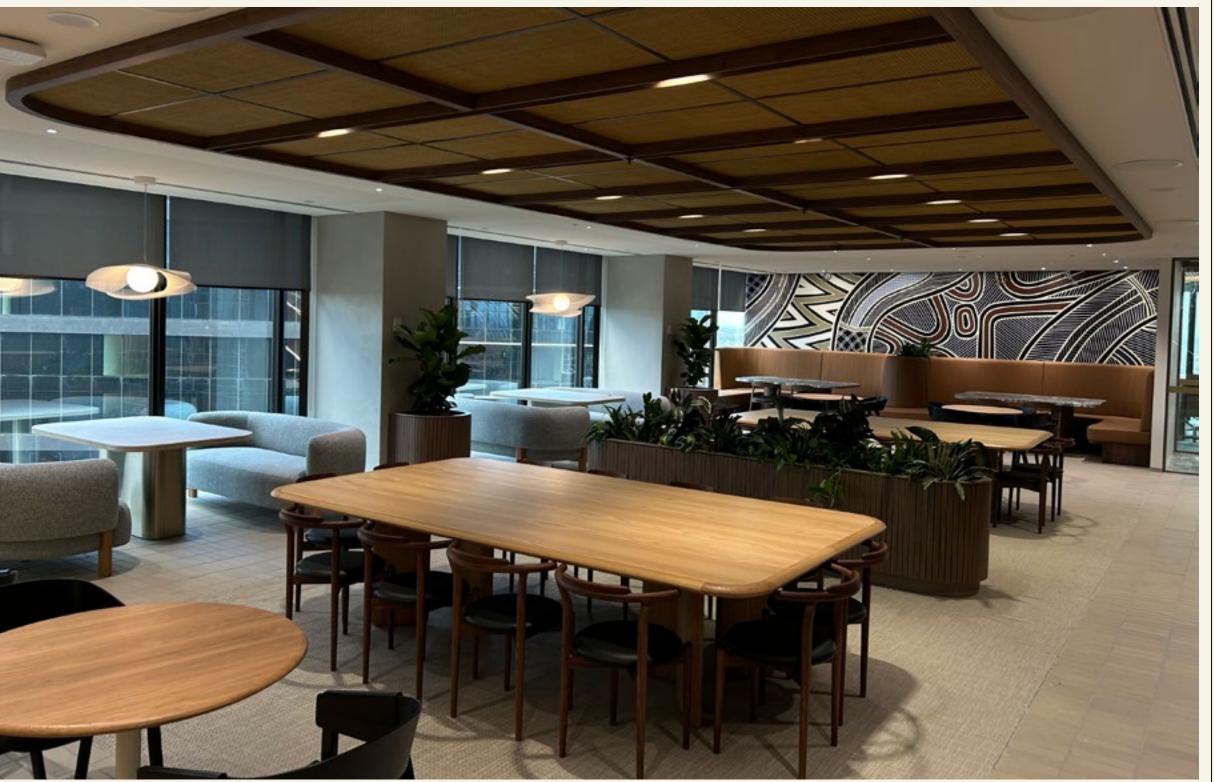

# HISE TO THE OCCASION

From diverse village experiences to suites and co-working spaces—Rialto's adaptable solutions invite productivity and collaboration.

Whether multiple contiguous floors, whole floor or a fully fitted suite, Rialto has flexible floorplate and fitout options to suit any requirement.

Excellent views through floor to ceiling windows

Inter-connecting floors available

Flexible floorplates and tenancy sizes