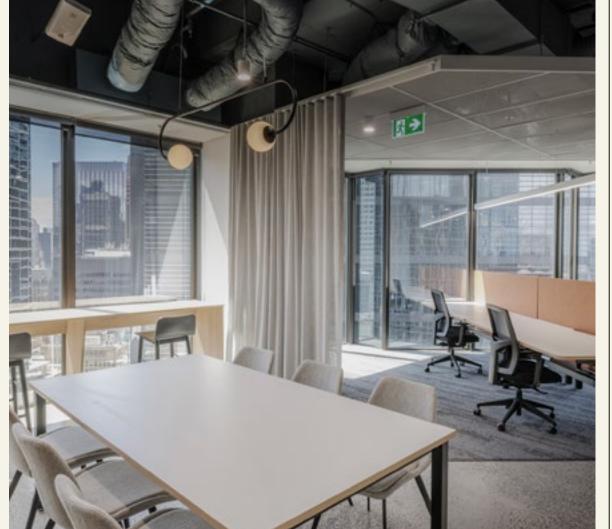

# HISE TO THE OCCASION

From diverse village experiences to suites and co-working spaces—Rialto's adaptable solutions invite productivity and collaboration.

Whether multiple contiguous floors, whole floor or a fully fitted suite, Rialto has flexible floorplate and fitout options to suit any requirement.

Excellent views through floor to ceiling windows

Inter-connecting floors available

Flexible floorplates and tenancy sizes