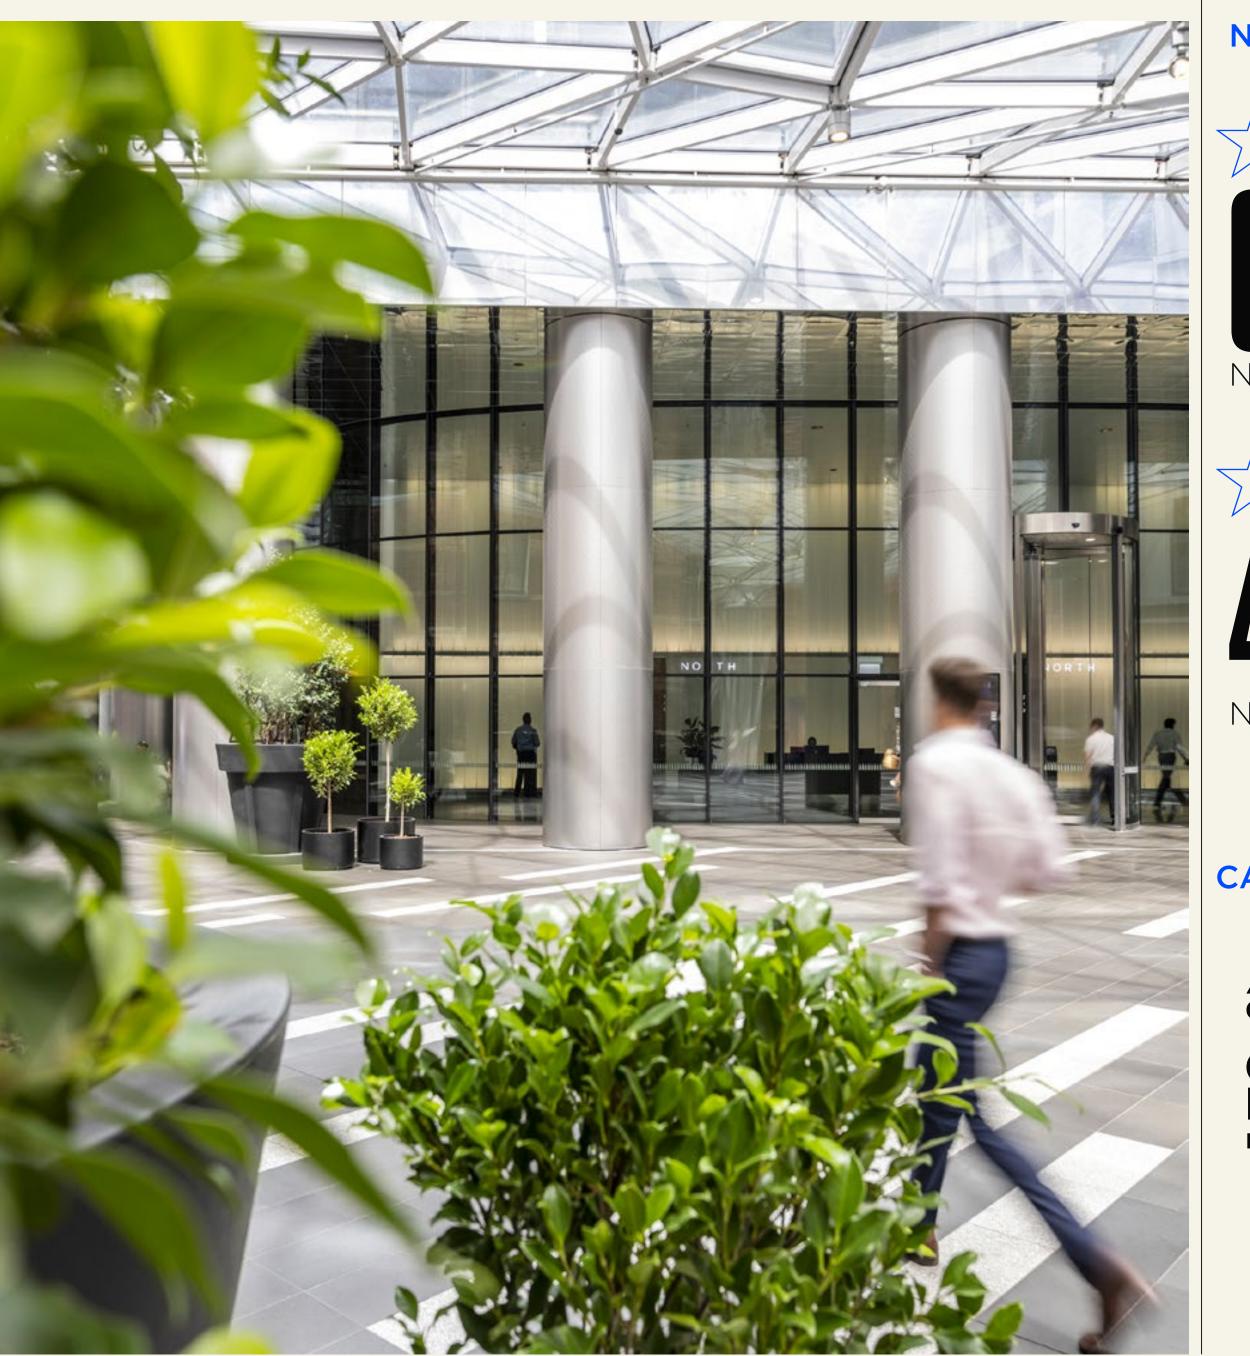

# GO FURTHER

Access Melbourne's extensive tram network, cycling paths, major road arterials and Southern Cross & Flinders Street stations. The precinct also hosts a taxi rank and secure onsite parking.

# **TRANSPORT**

- Southern Cross Train Station
- Flinders St Train Station
- Collins St Tram Routes 11, 12, 48, 58, 109
- Flinders St Tram Routes 35, 70, 75
- Spencer St Tram Routes 12, 96, 109
- Bourke St Tram Routes 86, 96