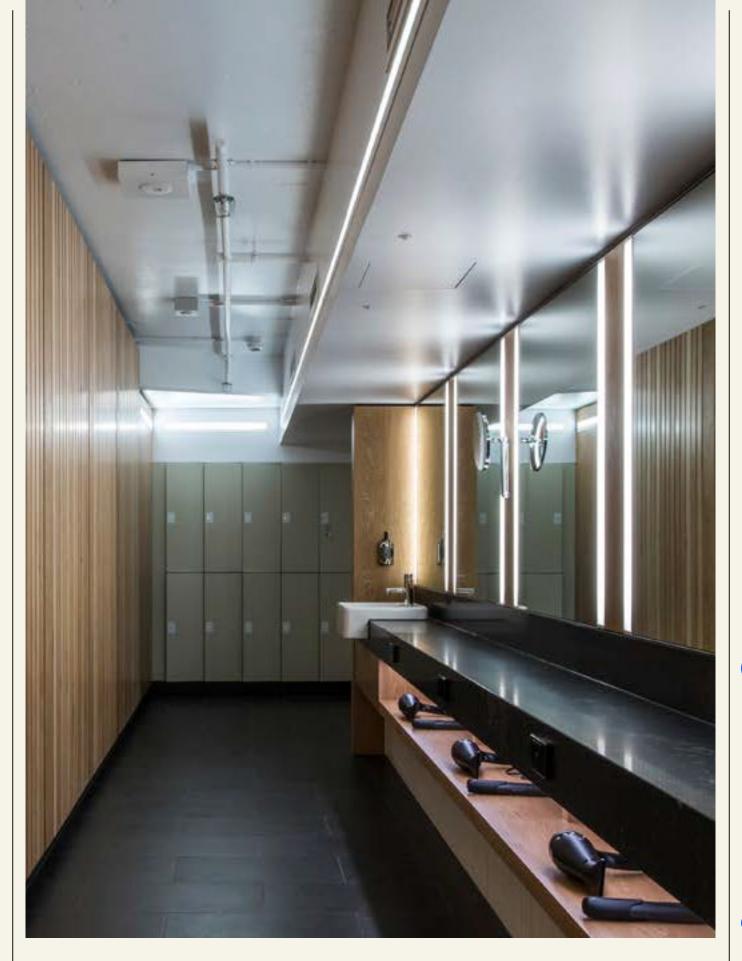

# **END-OF-TRIP**

Rialto offers premium EoT facilities including smart lockers, bicycle facilities, and bathrooms featuring Leif Botanicals products.

24 showers

550 lockers & drying room

327 secure bike spaces + repair stations

Daily towel service

Dry cleaning services

Hair dryers and straighteners

Make-up bar

PRECINCT

LOCATION

OVERVIEW

PARTNERS