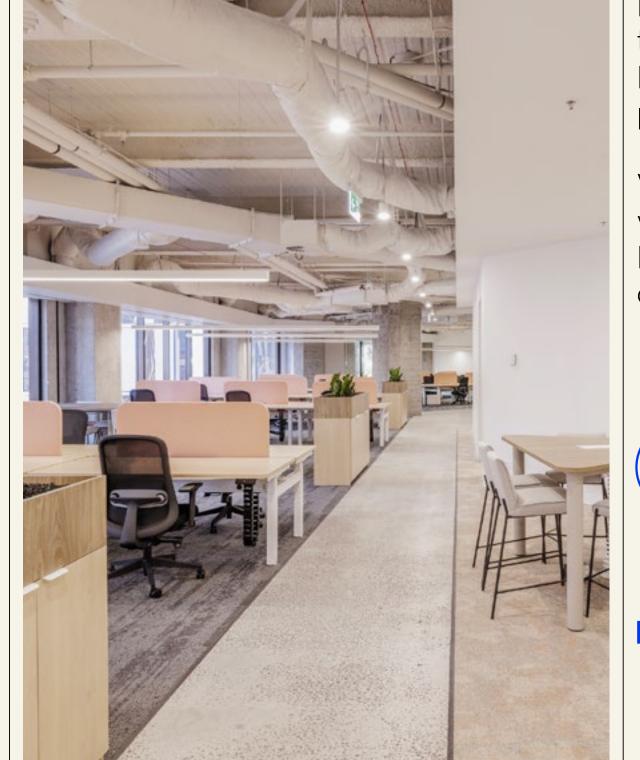

# HISE TO THE OCCASION

From diverse village experiences to suites and co-working spaces—Rialto's adaptable solutions invite productivity and collaboration.

Whether multiple contiguous floors, whole floor or a fully fitted suite, Rialto has flexible floorplate and fitout options to suit any requirement.

Excellent views through floor to ceiling windows

Inter-connecting floors available

Flexible floorplates and tenancy sizes