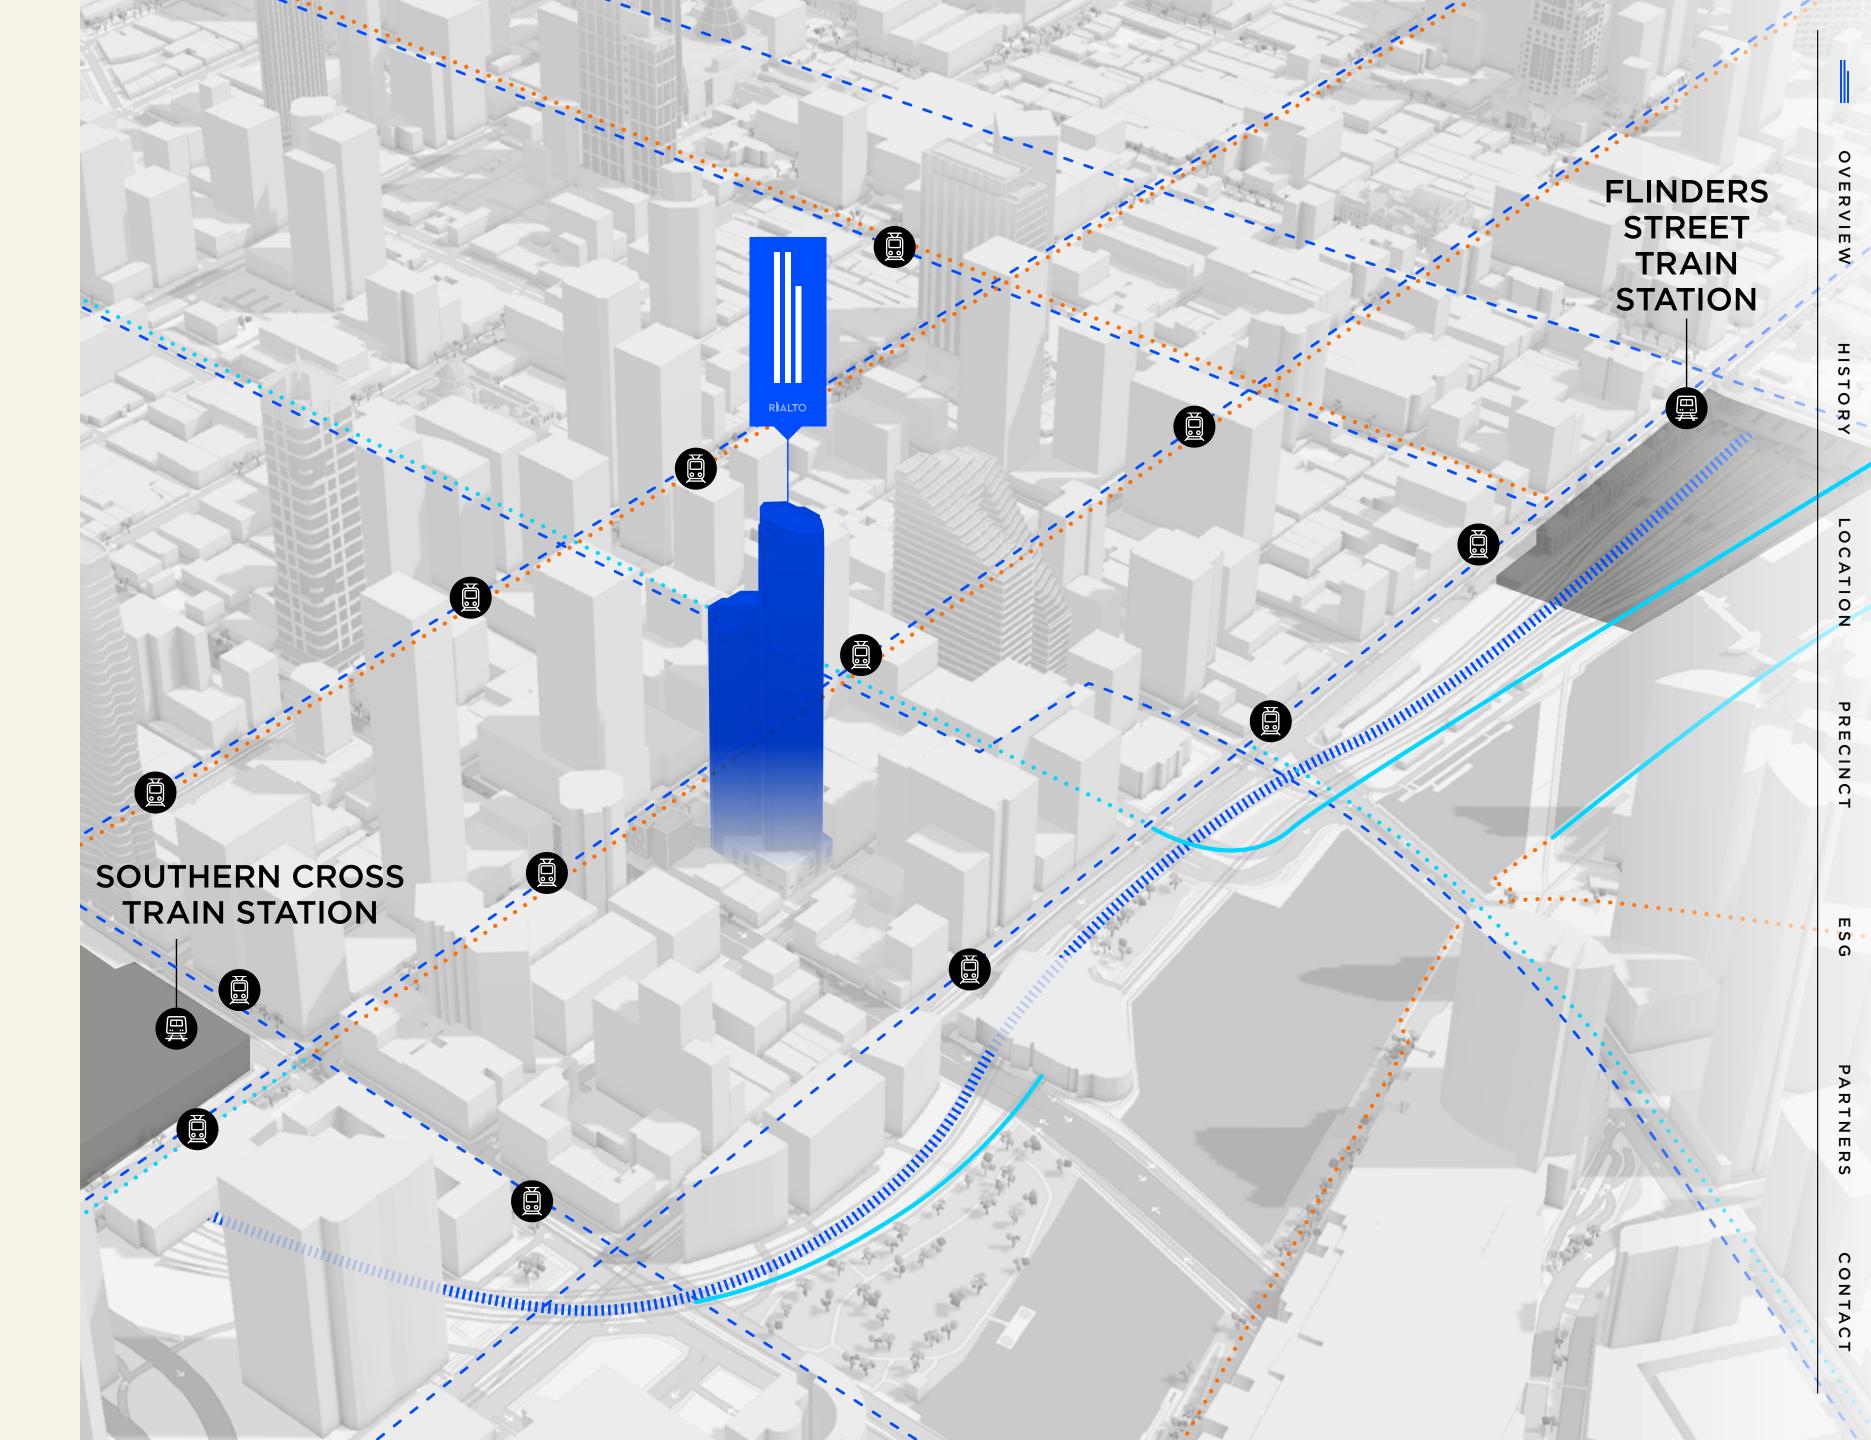

# GO FURTHER

Access Melbourne's extensive tram network, cycling paths, major road arterials and Southern Cross & Flinders Street stations. The precinct also hosts a taxi rank and secure onsite parking.

# **TRANSPORT**

- Southern Cross Train Station
- Flinders St Train Station
- Collins St Tram Routes 11, 12, 48, 58, 109
- Flinders St Tram Routes 35, 70, 75
- Spencer St Tram Routes 12, 96, 109
- Bourke St Tram Routes 86, 96

Bike routes

Bike lanes

Bike paths

Train line

Train stations

Tram lines

Tram stops

Discover an array of culinary experiences, where global flavours meet local freshness. From casual bites to fine dining, find a taste for any occasion at Rialto.