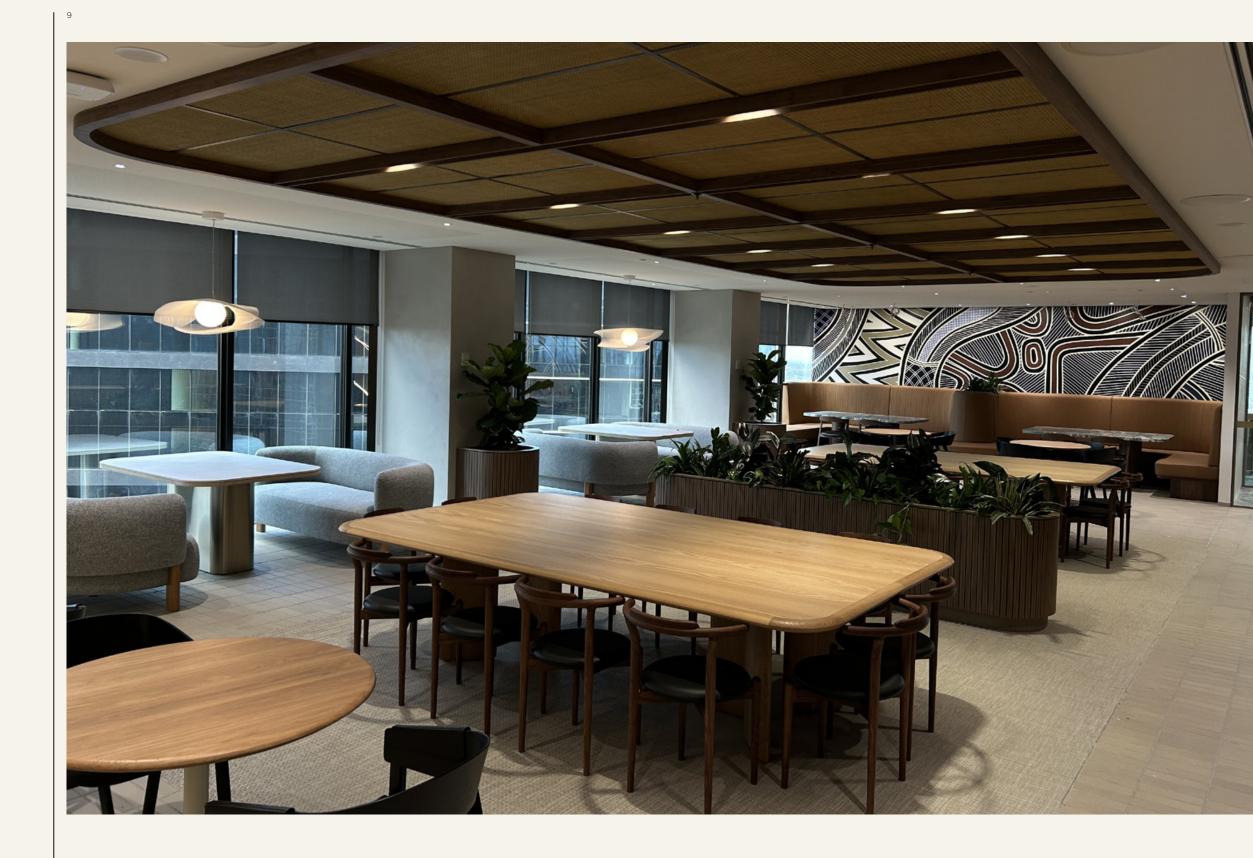

LOCATION

PRECINCT

ΕSG

PARTNERS

From diverse village experiences to suites and co-working spaces— Rialto's adaptable solutions invite productivity and collaboration.

Whether multiple contiguous floors, whole floor or a fully fitted suite, Rialto has flexible floorplate and fitout options to suit any requirement.

Excellent views through floor to ceiling windows

Inter-connecting floors available

Flexible floorplates and tenancy sizes

LOCATION

PRECINCT

ESG

PARTNERS

**ONSITE GYM** Rialto's onsite fitness facility offers personal training, yoga and pilates. Support healthy teams with a calendar of complimentary classes including pilates and HIIT bookable through the Rialto app.