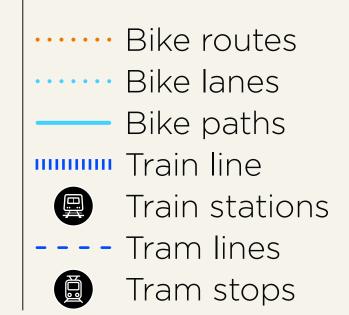

## GINTER CONTRACTOR OF THE STATE OF THE STATE

Access Melbourne's extensive tram network, cycling paths, major road arterials and Southern Cross & Flinders Street stations. The precinct also hosts a taxi rank and secure onsite parking.

#### TRANSPORT

- Southern Cross Train Station
- Flinders St Train Station
- Collins St Tram Routes 11, 12, 48, 58, 109
- Flinders St Tram Routes 35, 70, 75
- Spencer St Tram Routes 12, 96, 109
- Bourke St Tram Routes 86, 96