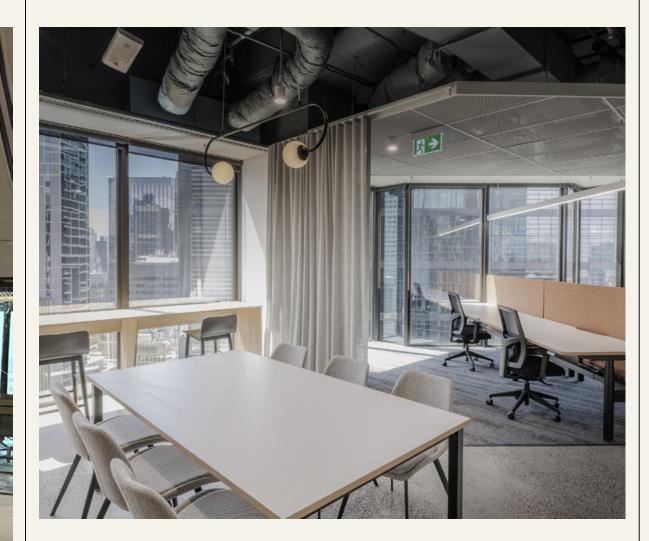

LOCATION

PRECINCT

ΕSG

PARTNERS

From diverse village experiences to suites and co-working spaces— Rialto's adaptable solutions invite productivity and collaboration.

Whether multiple contiguous floors, whole floor or a fully fitted suite, Rialto has flexible floorplate and fitout options to suit any requirement.

Excellent views through floor to ceiling windows

Inter-connecting floors available

Flexible floorplates and tenancy sizes

LOCATION

PRECINCT

ESG

PARTNERS

**ONSITE GYM** Rialto's onsite fitness facility offers personal training, yoga and pilates. Support healthy teams with a calendar of complimentary classes including pilates and HIIT bookable through the Rialto app.