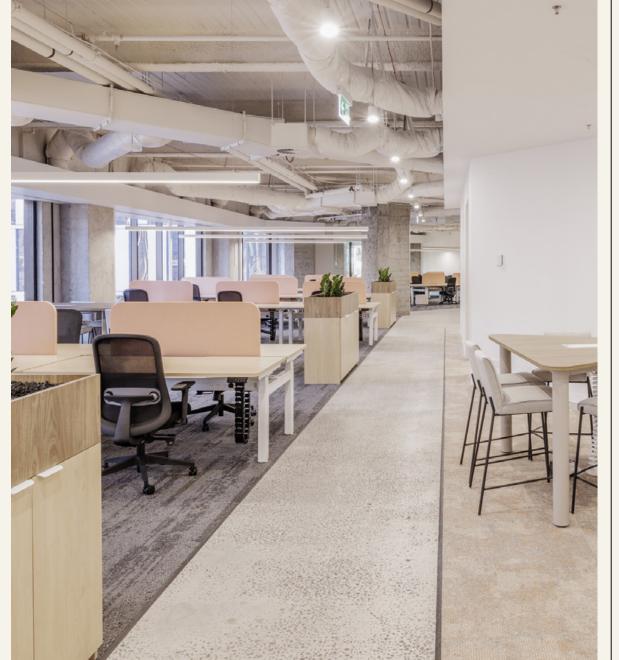

LOCATION

PRECINCT

ΕSG

PARTNERS

From diverse village experiences to suites and co-working spaces— Rialto's adaptable solutions invite productivity and collaboration.

Whether multiple contiguous floors, whole floor or a fully fitted suite, Rialto has flexible floorplate and fitout options to suit any requirement.

Excellent views through floor to ceiling windows

Inter-connecting floors available

Flexible floorplates and tenancy sizes

LOCATION

PRECINCT

ESG

PARTNERS

**ONSITE GYM** Rialto's onsite fitness facility offers personal training, yoga and pilates. Support healthy teams with a calendar of complimentary classes including pilates and HIIT bookable through the Rialto app.