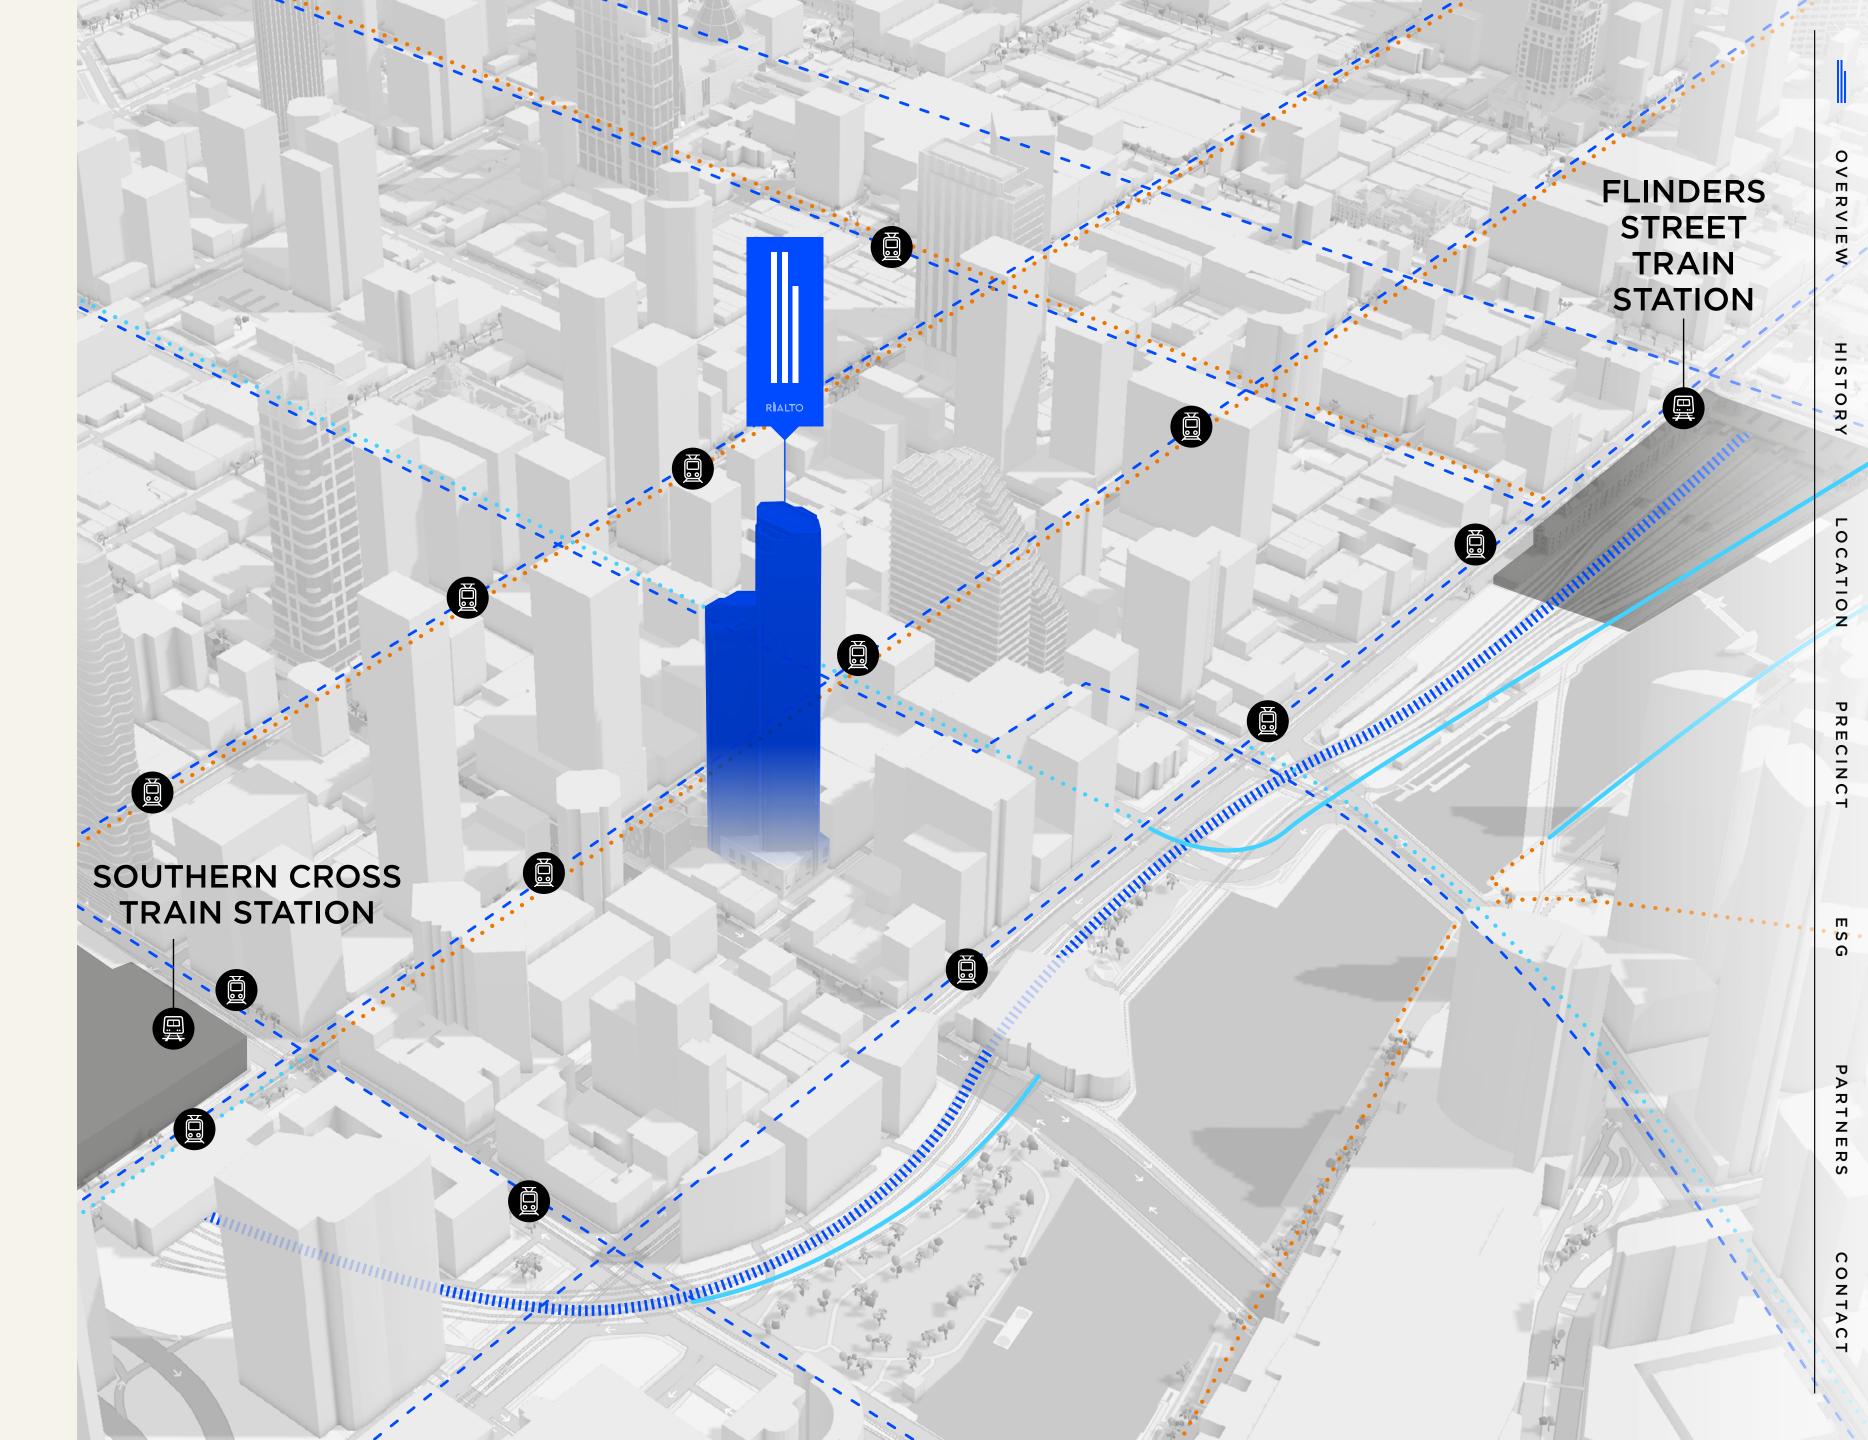

## GINTER CONTRACTOR OF THE STATE OF THE STATE

Access Melbourne's extensive tram network, cycling paths, major road arterials and Southern Cross & Flinders Street stations. The precinct also hosts a taxi rank and secure onsite parking.

#### TRANSPORT

- Southern Cross Train Station
- Flinders St Train Station
- Collins St Tram Routes 11, 12, 48, 58, 109
- Flinders St Tram Routes 35, 70, 75
- Spencer St Tram Routes 12, 96, 109
- Bourke St Tram Routes 86, 96