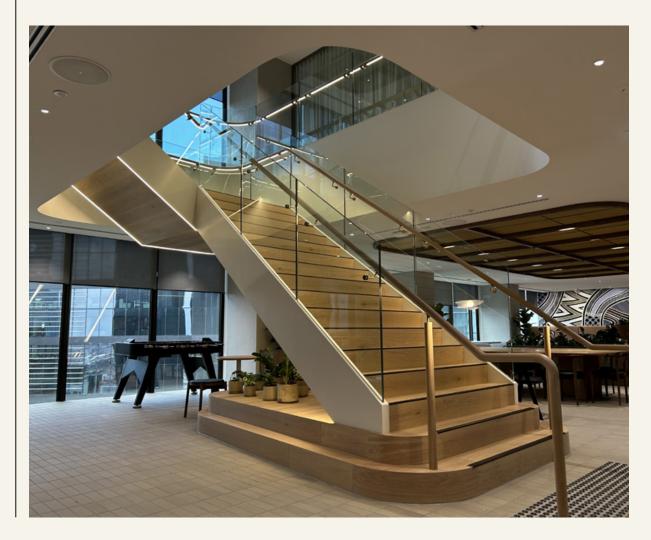

LOCATION

PRECINCT

ΕSG

PARTNERS

From diverse village experiences to suites and co-working spaces— Rialto's adaptable solutions invite productivity and collaboration.

Whether multiple contiguous floors, whole floor or a fully fitted suite, Rialto has flexible floorplate and fitout options to suit any requirement.

Excellent views through floor to ceiling windows

Inter-connecting floors available

Flexible floorplates and tenancy sizes

LOCATION

PRECINCT

ESG

PARTNERS

**ONSITE GYM** Rialto's onsite fitness facility offers personal training, yoga and pilates. Support healthy teams with a calendar of complimentary classes including pilates and HIIT bookable through the Rialto app.