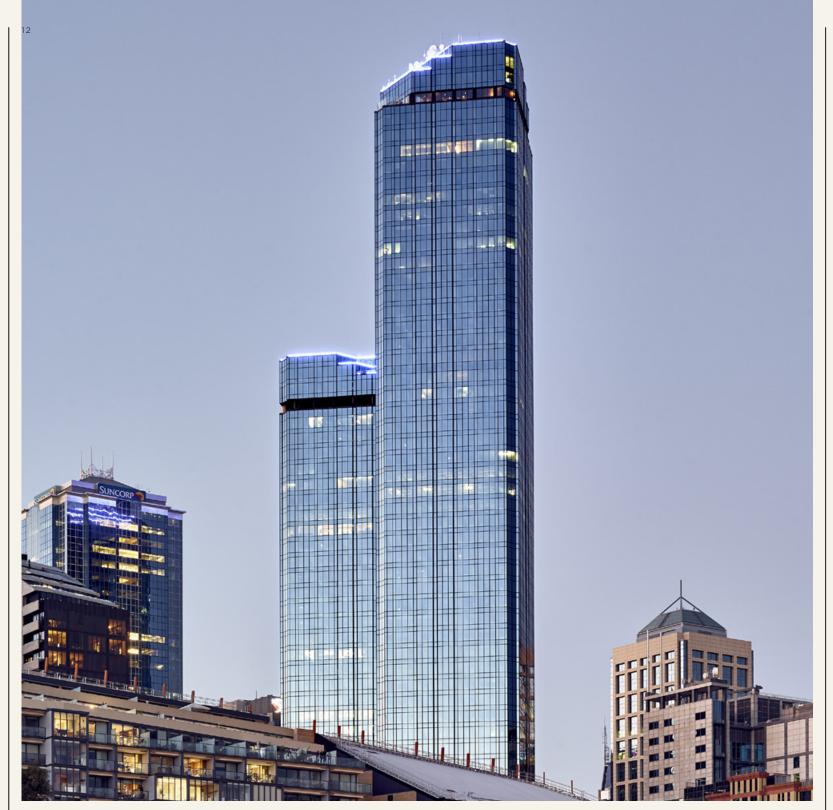

Rialto is an icon of Melbourne's skyline—once the city's tallest skyscraper. It's long been synonymous with success, marked by people who have made history.

Today, Rialto stands as testament to courage, conviction and visionadapting to change and continuing to shape legacies of the future.